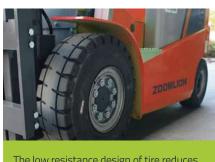

## **PRODUCT CHARACTERISTICS**

The low resistance design of tire reduces energy consumption.

Special charging port, convenient charging.

optional Fingertip control system set to rise and fall, forward, backward, lateral and emergency stop switch, a horn, lighting control and other control buttons in one.