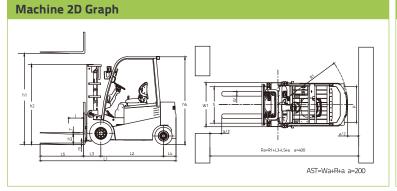

## **Machine Parameters**

| Characteristics                          |            | FB20H           | FB25H           |
|------------------------------------------|------------|-----------------|-----------------|
| Power                                    | -          | Battery         | Battery         |
| Rated Capacity                           | lb         | 4409            | 5512            |
| Load Center                              | J(in)      | 19.7            | 19.7            |
| Lifting Height                           | H1 (in)    | 118.1           | 118.1           |
| Free Lifting Height                      | H3(in)     | 5.7             | 5.7             |
| Fork Size LxWxH                          | L5xWxT(in) | 42x4.8x1.6      | 42x4.8x1.6      |
| Mast Tilting Angle Forward/Backward      | o          | 6/10            | 6/10            |
| Min. Turing Radius                       | R1 (in)    | 90.8            | 90.8            |
| Min. Ground Clearance                    | m(in)      | 4.7             | 4.7             |
| Overhead Guard Height                    | H4(in)     | 86              | 86              |
| Front overhang                           | L3(in)     | 18,7            | 18.7            |
| Performance                              |            |                 |                 |
| Max. Traveling Speed (loaded)            | km/h       | 14.5            | 14.5            |
| Max. Lifting Speed (loaded/unloaded)     | mm/s       | 330/510         | 330/510         |
| Max. Traction/Gradeability (loaded)      | kN/%       | 18              | 18              |
| Dimensions                               |            |                 |                 |
| Overall Length(without fork)             | L1 (in)    | 94              | 94              |
| Overall Width                            | W1 (in)    | 45.3            | 45.3            |
| Mast Height                              | H2(in)     | 79.2            | 79.2            |
| Max. fork lifting height(With brackrest) | in         | 159             | 159             |
| Chassis                                  |            |                 |                 |
| Tyre(Front)                              | -          | 7.00-12-12PR    | 7.00-12-12PR    |
| Tyre(Rear)                               | -          | 18x7-8-14PR     | 18x7-8-14PR     |
| Wheelbase                                | L2(in)     | 63              | 63              |
| Tread(Front/Rear)                        | S(in)      | 37.8/37.4       | 37.8/37.4       |
| Curb Weight(None-load)                   | lb         | 8917.7          | 9468.9          |
| Powertrain                               |            |                 |                 |
| Battery(Voltage/Capacity)                | V/Ah       | 48/600 (48/404) | 48/600 (48/404) |
| Running motor power                      | kW         | 11              | 11              |
| Lifting motor power                      | kW         | 14              | 14              |
| Controller                               | -          | CURTIS          | CURTIS          |
| Controller type                          | -          | AC              | AC              |
| Work pressure                            | MPa        | 17.5            | 17.5            |

Remarks: The above parameters are based on 3M duplex standard mast.

() is the parameter of lithium battery.