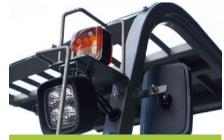

## **PRODUCT CHARACTERISTICS**



The low resistance design of tire reduces energy consumption.



Special charging port, convenient charging.



optional Fingertip control system set to rise and fall, forward, backward, lateral and emergency stop switch, a horn, lighting control and other control buttons in one.



A automobile-like design of the steering wheel and direction switch makes operation more convenient; 3 working modes makes working more efficiently.



The shock absorption design of the steering axle reduce the vibration greatly when travelling.



Standard LED front light and combination rear lights.

## **Machine Parameters**

| Characteristics                          |            | FB20H           | FB25H           |
|------------------------------------------|------------|-----------------|-----------------|
| Power                                    | -          | Battery         | Battery         |
| Rated Capacity                           | lb         | 4409            | 5512            |
| Load Center                              | J(in)      | 19.7            | 19.7            |
| Lifting Height                           | H1 (in)    | 118.1           | 118.1           |
| Free Lifting Height                      | H3(in)     | 5.7             | 5.7             |
| Fork Size LxWxH                          | L5xWxT(in) |