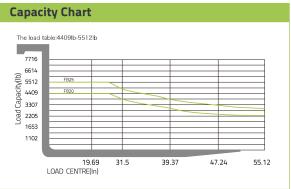

## **Machine Parameters**

| Characteristics                          |            | FB20H           | FB25H           |
|------------------------------------------|------------|-----------------|-----------------|
| Power                                    | -          | Battery         | Battery         |
| Rated Capacity                           | lb         | 4409            | 5512            |
| Load Center                              | J(in)      | 19.7            | 19.7            |
| Lifting Height                           | H1 (in)    | 118.1           | 118.1           |
| Free Lifting Height                      | H3(in)     | 5.7             | 5.7             |
| Fork Size LxWxH                          | L5xWxT(in) | 42x4.8x1.6      | 42x4.8x1.6      |
| Mast Tilting Angle Forward/Backward      | o          | 6/10            | 6/10            |
| Min. Turing Radius                       | R1 (in)    | 90.8            | 90.8            |
| Min. Ground Clearance                    | m(in)      | 4.7             | 4.7             |
| Overhead Guard Height                    | H4(in)     | 86              | 86              |
| Front overhang                           | L3(in)     | 18,7            | 18.7            |
| Performance                              |            |                 |                 |
| Max. Traveling Speed (loaded)            | km/h       | 14.5            | 14.5            |
| Max. Lifting Speed (loaded/unloaded)     | mm/s       | 330/510         | 330/510         |
| Max. Traction/Gradeability (loaded)      | kN/%       | 18              | 18              |
| Dimensions                               |            |                 |                 |
| Overall Length(without fork)             | L1 (in)    | 94              | 94              |
| Overall Width                            | W1 (in)    | 45.3            | 45.3            |
| Mast Height                              | H2(in)     | 79.2            | 79.2            |
| Max. fork lifting height(With brackrest) | in         | 159             | 159             |
| Chassis                                  |            |                 |                 |
| Tyre(Front)                              | -          | 7.00-12-12PR    | 7.00-12-12PR    |
| Tyre(Rear)                               | -          | 18x7-8-14PR     | 18x7-8-14PR     |
| Wheelbase                                | L2(in)     | 63              | 63              |
| Tread(Front/Rear)                        | S(in)      | 37.8/37.4       | 37.8/37.4       |
| Curb Weight(None-load)                   | lb         | 8917.7          | 9468.9          |
| Powertrain                               |            |                 |                 |
| Battery(Voltage/Capacity)                | V/Ah       | 48/600 (48/404) | 48/600 (48/404) |
| Running motor power                      | kW         | 11              | 11              |
| Lifting motor power                      | kW         | 14              | 14              |
| Controller                               | -          | CURTIS          | CURTIS          |
| Controller type                          | -          | AC              | AC              |
| Work pressure                            | MPa        | 17.5            | 17.5            |