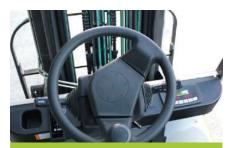

A automobile-like design of the steering wheel and direction switch makes operation more convenient; 3 working modes makes working more efficiently.

The shock absorption design of the steering axle reduce the vibration greatly when travelling.