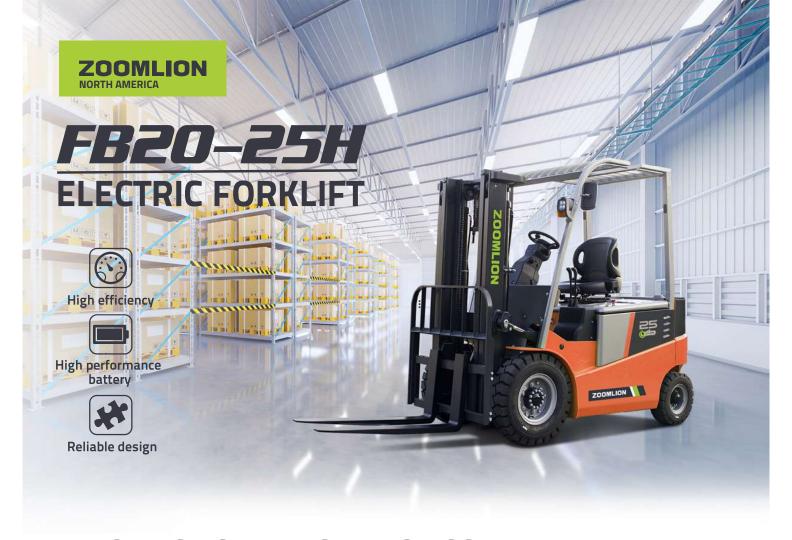

## **PRODUCT CHARACTERISTICS**

The low resistance design of tire reduces energy consumption.

Special charging port, convenient charging.

optional Fingertip control system set to rise and fall, forward, backward, lateral and emergency stop switch, a horn, lighting control and other control buttons in one.